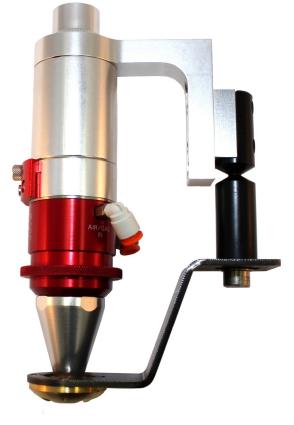

#### **American Laser Enterprises, LLC** Innovation in Manufacturing through Laser Technology

This high-power  $CO_2$  cutting head provides a versatile solution to laser cutting of a variety of materials including metals, wood, plastics, or fabric. The cartridge style optics holders allow for an in-the-field service or replacement with standard off-the-shelf optics. Due to a modular design, this processing head is customizable to many cutting applications. A mechanical fuse device prevents damage in the event of a crash. An adjustable vernier gas manifold with a precision scale provides repeatable focus settings and immediate focal changes. Requiring minimal maintenance, this reliable cutting head offers precision, consistency, high repeatability and productivity at a low price.