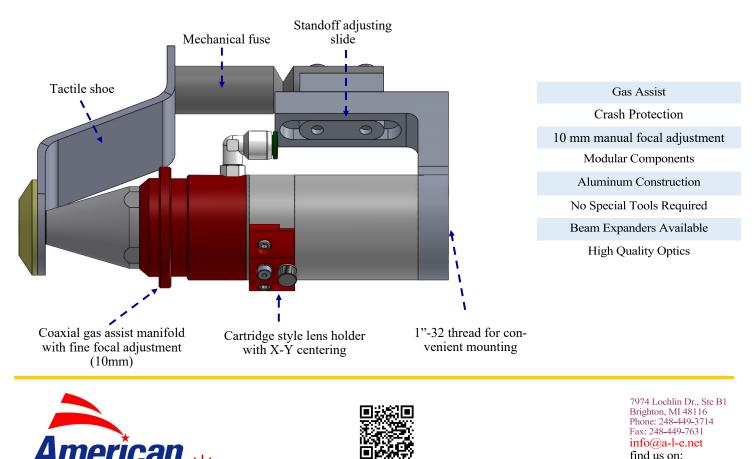

# **Key Features**

- CO<sub>2</sub> laser power: up to 4 kW
- Clear aperture: 19 mm
- Crash protector
- Cartridge style lens holder
- X-Y centering
- Gas manifold with 10 mm fine focus adjustment
- Compact and lightweight modular design
- Compatible with a variety of beam expanders
- Upgradable to be used with fiber lasers

#### **American Laser Enterprises, LLC** Innovation in Manufacturing through Laser Technology

This high-power  $CO_2$  cutting head provides a versatile solution to laser cutting of a variety of materials including metals, wood, plastics, or fabric. The cartridge style optics holders allow for an in-the-field service or replacement with standard off-the-shelf optics. Due to a modular design, this processing head is customizable to many cutting applications. A mechanical fuse device prevents damage in the event of a crash. An adjustable vernier gas manifold with a precision scale provides repeatable focus settings and immediate focal changes. Requiring minimal maintenance, this reliable cutting head offers precision, consistency, high repeatability and productivity at a low price.

#### **Standard Features**

LASER ENTERPRISES