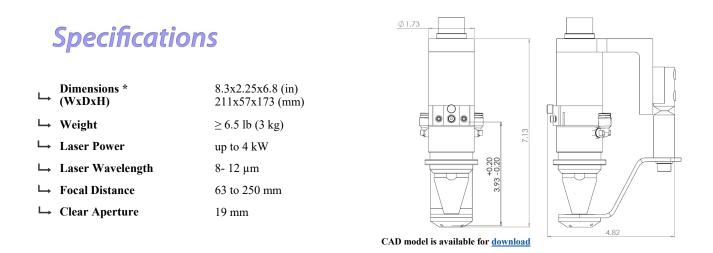

# **Key Features**

- CO<sub>2</sub> laser power: up to 4 kW
- Clear aperture: 19 mm
- Crash protector
- Cartridge style lens holder
- X-Y centering
- Gas manifold with 10 mm fine focus adjustment
- Compact and lightweight modular design
- Compatible with a variety of beam expanders
- Upgradable to be used with fiber lasers