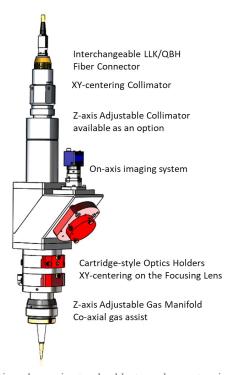

# **Key Features**

- Fiber laser: up to 4 kW with NA  $\leq$  0.15
- Fiber receiver for all major laser OEMs
- Precision laser drilling
- 2" OD optics
- Coaxial camera viewing
- Adjustable gas manifold
- Adjustable centering on the lens holder
- High quality optics protected with a cover glass
- Modular design with cartridge lens and cover glass

→ Focal Distance 200 mm

Clear Aperture ~ 45 mm

Nozzle size 0.8 to 2 mm

CAD model is available for download

ALE 990073-1, a robust fiber laser drilling head was developed for high performance precision drilling of a wide range of materials. Like all ALE laser processing heads, it is compatible with most OEM lasers. Maintenance free, it has only a single consumable item: protective cover glass with a convenient cartridge-style holder. Due to a modular design, this cutting head is highly customizable and can be trimmed to your needs! Requiring minimal maintenance and operator input, it offers precision, consistency, high repeatability and productivity at a competitive price.

### Standard Features

XY-centering of the focusing lens

1:1 2" OD optical system

Multiple Tips available

Modular Components

Connectors and Collimators Available

Configuration shown is standard but can be customized per customer's request. Please contact us for details.