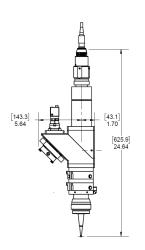

# **Specifications**

|          | Dimensions * | 24.64 x 3.5 x 7.33 (in) |
|----------|--------------|-------------------------|
| <b>→</b> | (WxDxH)      | 626 x 90 x 186 (mm)     |

Weight ~ 16 lb (7 kg)
 Laser Power up to 4kW
 Laser Wavelength 650 - 1100 nm

<sup>\*</sup> outside dimensions depend on a configuration and are subject to change