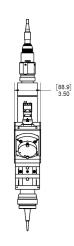

# **Specifications**

|          | Dimensions * | 24.64 x 3.5 x 7.33 (in) |
|----------|--------------|-------------------------|
| <b>→</b> | (WxDxH)      | 626 x 90 x 186 (mm)     |

Weight ~ 16 lb (7 kg)
 Laser Power up to 4kW
 Laser Wavelength 650 - 1100 nm

<sup>\*</sup> outside dimensions depend on a configuration and are subject to change